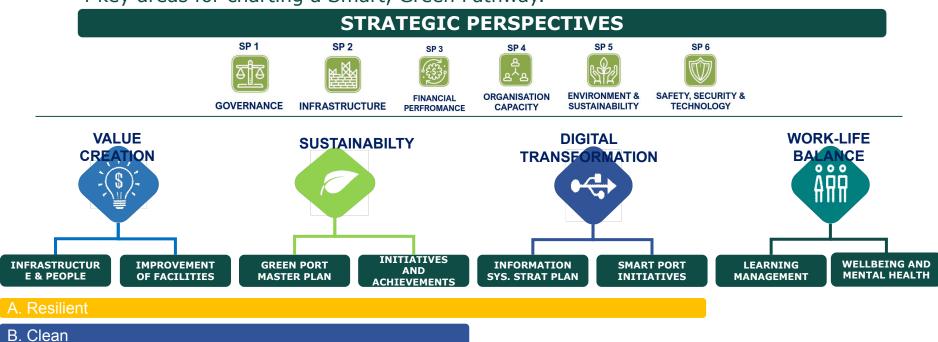

### FIJI PORTS – STRATEGIC CONTEXT

C. Green

 FPCL projects & developments are aligned to our 6 Strategic Perspectives and focus on 4 key areas for charting a Smart, Green Pathway.

OFFICIAL