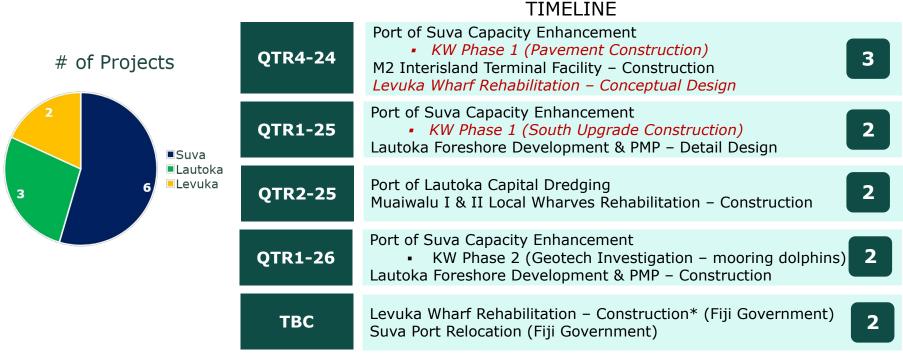

# GO TO MARKET TIMING

### FIJI PORTS – UPCOMING PROCUREMENT

 Value creation for Fiji Ports is paramount and this manifests opportunities in the rehabilitation of our existing infrastructure and enhancement of our assets & facilities.

### FIJI PORTS – PACKAGE HIGHLIGHTS

Port of Suva Capacity
Enhancement
(Phase 1 & 2)

Muaiwalu I & II Local Wharves Rehabilitation (Construction)

Lautoka Foreshore Development/PMP (Detail Design)