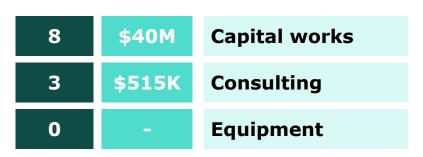

# SUMMARY OF PROCUREMENT

### FIJI PORTS – UPCOMING PROCUREMENT

Note: Suva port relocation listed as TBC