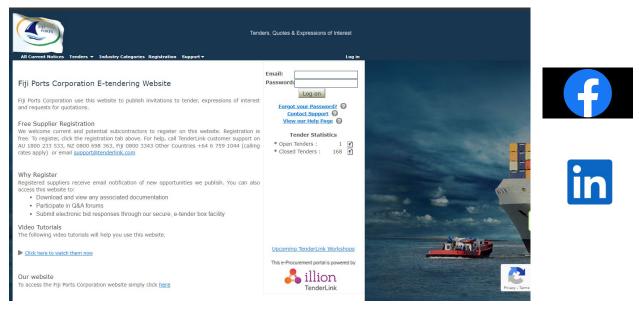

### **FIJI PORTS – HOW TO LEARN MORE**

All FPCL Projects are uploaded on the FPCL Tenderlink: <a href="https://portal.tenderlink.com">https://portal.tenderlink.com</a>
 and advertised through local newspapers & posted on our social media platforms:

Tender related queries can be directed to <u>procurement@fijiports.com.fj</u>