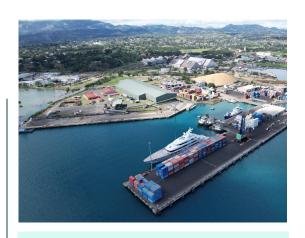

### FIJI PORTS – PACKAGE HIGHLIGHTS

Port of Suva Capacity
Enhancement
(Phase 1 & 2)

Muaiwalu I & II Local Wharves Rehabilitation (Construction)

Lautoka Foreshore Development/PMP (Detail Design)