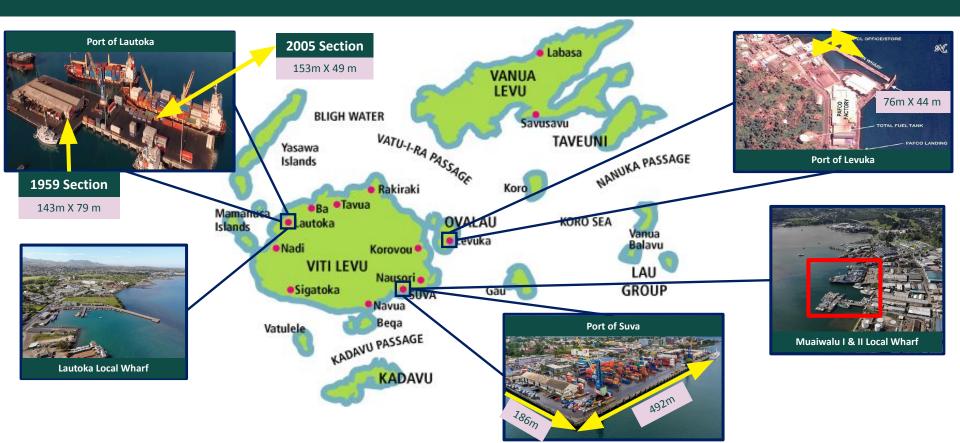

### **FIJI PORTS – STRATEGIC CONTEXT**

Fiji Ports Corporation Limited (FPCL) is the commercial port management company that oversees and manages the ports of Suva, Lautoka and Levuka as well as the Local Wharves of Muaiwalu I, Muaiwalu II & Lautoka. Additionally, FPCL oversees the operations and International Ship and Port Facility Security (ISPS) requirements for Fiji's secondary ports of Malau, Wairiki & Vuda.

### FIJI PORTS – STRATEGIC CONTEXT