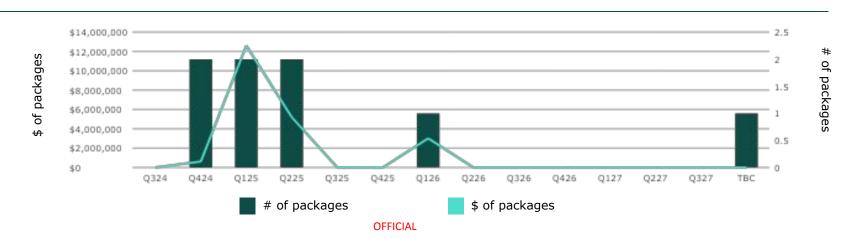

# GO TO MARKET TIMING

### FIJI PORTS – UPCOMING PROCUREMENT

 Value creation for Fiji Ports is paramount and this manifests opportunities in the rehabilitation of our existing infrastructure and enhancement of our assets & facilities.