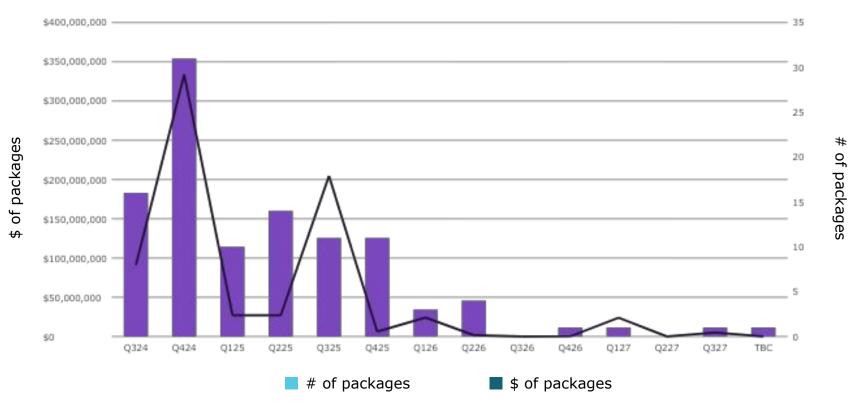

in package value

104

in # of packages



**Capital works – 59 packages** 



**Equipment – 25 packages** 



**Consulting – 20 packages** 

US\$7.4M

Average package value

**US\$800,000** Median package value

### **HIGH LEVEL OUTPUTS BY AGENCY**

|            |                         | # packages | Value  |
|------------|-------------------------|------------|--------|
| 0=0        | Fiji Roads Authority    | 5          | \$255M |
| $\Diamond$ | Water Authority of Fiji | 11         | \$187M |
|            | Housing Authority       | 5          | \$100M |
|            | Energy Fiji Limited     | 52         | \$97M  |
|            | Fiji Airports           | 23         | \$83M  |
|            | Fiji Ports              | 8          | \$21M  |

#### **GO TO MARKET TIMING BY PACKAGE**



### **FUNDING SOURCE AND APPROACH TO MARKET**

#### Lead funding source

|                  | # of packages | \$ of packages |
|------------------|---------------|----------------|
| Self-funded      | 64            | \$250M         |
| World Bank       | 10            | \$15M          |
| Fiji Government  | 9             | \$37M          |
| ADB              | 4             | \$237M         |
| EU / EIB         | 3             | ТВС            |
| IFC              | 3             | \$21M          |
| JICA             | 2             | \$1M           |
| China Government | 2             | \$168M         |
| Fiji Water       | 1             | \$7M           |
| JV with Cheguco  | 1             | \$250K         |
| ТВС              | 5             | \$8M           |

#### Go to market appr